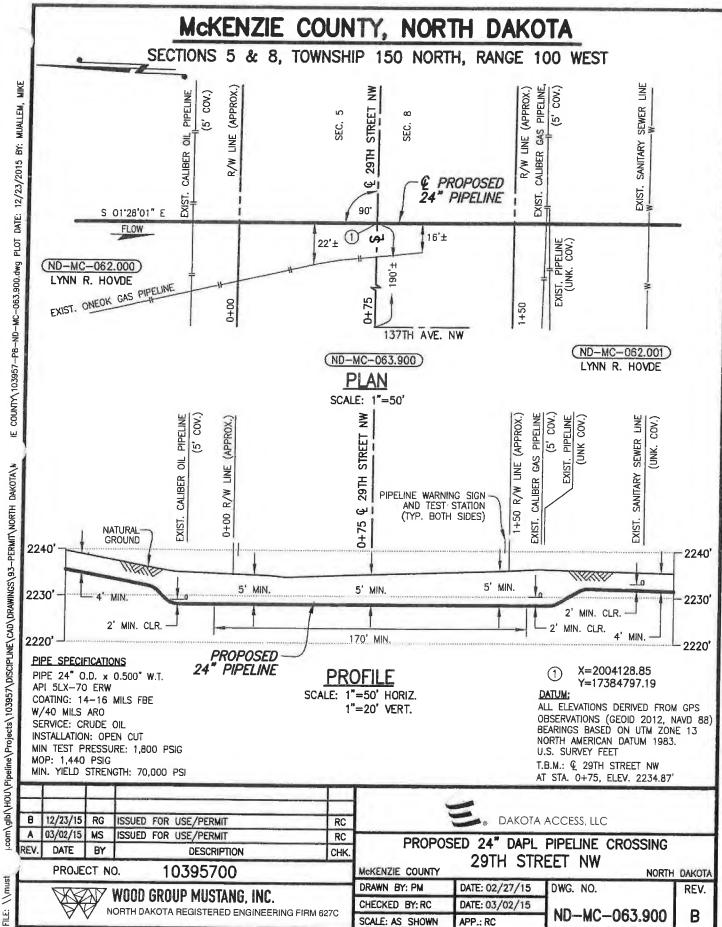

|                                                  |                                              |                 |                                    |                                  |                      |                                            |                        |
| Bismarch                                                                                                                                 | - NT                                             | 58                                           | 3503            |                                    |                                  |                      |                                            |                        |

City, State & Zip Code

ND-MC-063.900 29 St. NW



//must

| Dρ | rm | it | #∙ |  |
|----|----|----|----|--|
|    |    |    |    |  |

| Dalcota (<br>Utility Company Nam                                                                                                     | Rocess,                                                      | LLC                                                    | _ of              | 1300 Ma           | instreet                          | Haust         | an, Ix 7                                                                    | 7002            |
|--------------------------------------------------------------------------------------------------------------------------------------|--------------------------------------------------------------|--------------------------------------------------------|-------------